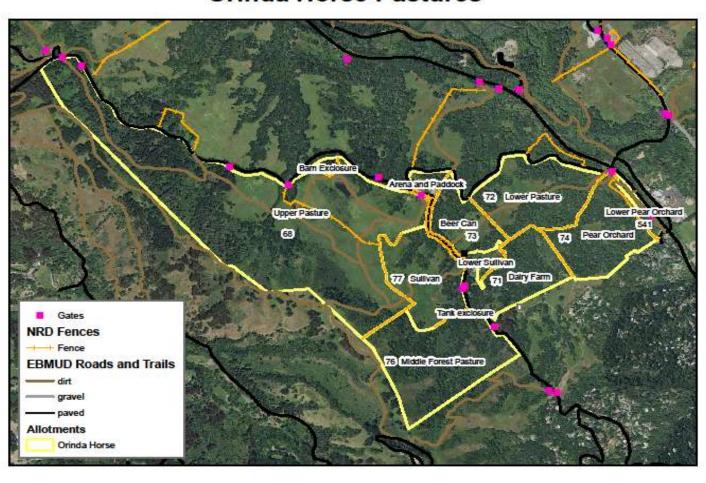

# Livestock Grazing At EBMUD

May 23, 2012

**Rod Tripp** 

510-986-7807 office

rtripp@ebmud.com

## **Presentation Overview**



- Who is East Bay Municipal Utility District
- Why EBMUD Grazes
- Specific Practices to Achieve Goals
- Landowner and Tenant Relations

## Who is EBMUD





## Who is EBMUD





## Why EBMUD Grazes?



- 1. Protect Water Quality
- 2. Maintain or enhance Biodiversity
- 3. Fuels Management
- 4. Produce Revenue
- \*\*Primarily a tool to achieve above



## Specific Practices to Achieve Goals





## Implementation of Management



#### **Orinda Horse Pastures**



## Implementation of Management



|                                                   | Corr/ Home Banch and Backy Bidge Craving Potetion |                                                                                                                 |     |       |      |     |       |      |       |      |       |        |       |           |      |      |     |                   |                |             |           |     |                   |           |        |     |      |      |       |                               |           |     |      |     |      |     |       |      |               |       |       |               |             |      |                |         |     |              |                          |       |              |    |              |     |     |