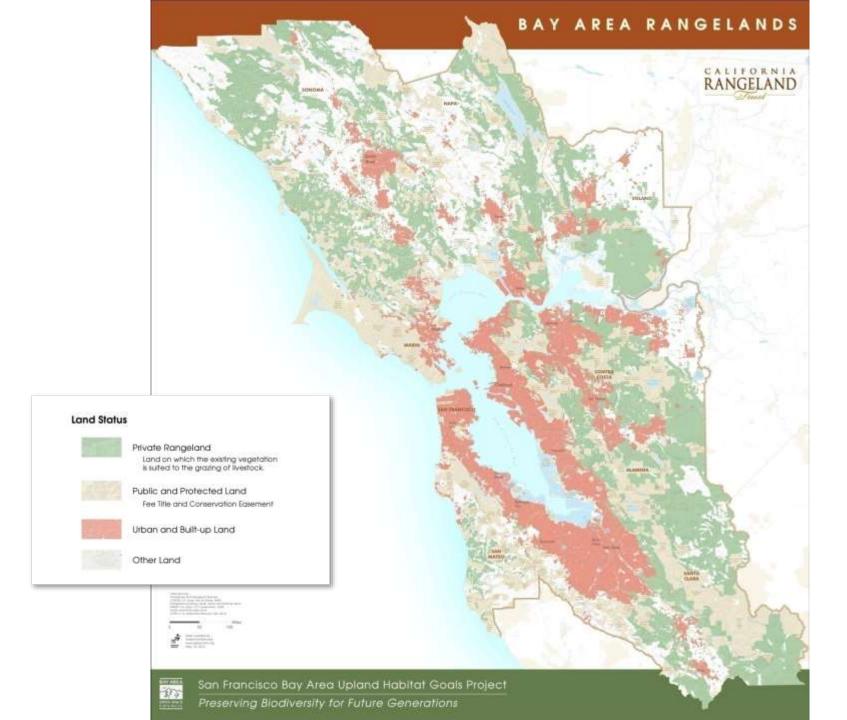

### Bay Area Open Space Landowners

- Federal
  - USFWS
  - Dept of Defense
  - National Park Service
- State
  - DWR
  - Fish and Game
  - Parks and Recreation
  - Department of Transportation
  - University of California (ANR)
- Regional
  - East Bay Regional Park District
  - Contra Costa Water District
  - East Bay MUD
  - Mid-Pen Regional Open Space District
  - San Francisco Water Department
- County
  - Alameda County Waste
  - Santa Clara County Parks
  - Contra Costa County Public Works
  - Santa Clara County Open Space Authority
  - Sonoma County Parks

#### Local

- City of Fairfield
- San Ramon
- Martinez
- Moraga
- Pleasanton
- Fremont
- San Jose
- Walnut Creek
- Livermore
- Non-Profit
  - Muir Heritage Land Trust
  - TNC
  - POST
- Private Landowners